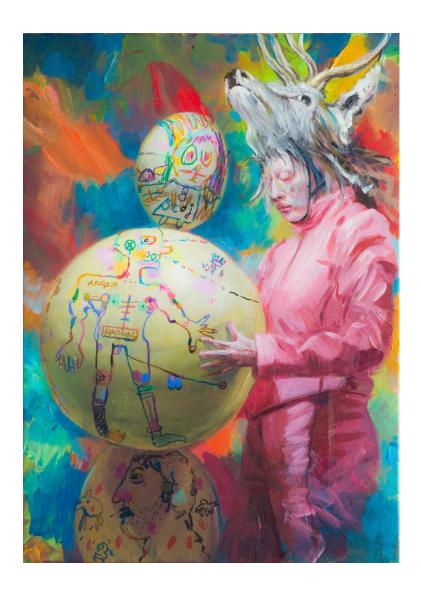

ed Acrylic on linen 50.5 x 50.5 x 2 cm 19 7/8 x 19 7/8 x 3/4 in

### Jonny Green *Ayahuasca*, 2024



#### Jonny Green *Hay Fever,* 2024



### Jonny Green Cropduster (Fuck Nature), 2025



Signed Acrylic on linen 50.5 x 40.5 x 2 cm 19 7/8 x 16 x 3/4 in

### Jonny Green Girl with tattooed dog, 2024



### Jonny Green Join Us, 2024



Signed Acrylic on linen 40.5 x 30.5 x 2 cm 16 x 12 x 3/4 in

#### Jonny Green *Hazmat,* 2024



Signed Acrylic on linen 50.5 x 50.5 x 2 cm 19 7/8 x 19 7/8 x 3/4 in

#### Jonny Green *Meat Hat,* 2025



Signed Acrylic on linen 50.5 x 50.5 x 2 cm 19 7/8 x 19 7/8 x 3/4 in

### Jonny Green Father and child, 2024



### Jonny Green *Skull bunny,* 2025



Signed Acrylic on linen 50.5 x 50.5 x 2 cm 19 7/8 x 19 7/8 x 3/4 in

### Jonny Green *The Devils Crayon*, 2024



### Jonny Green The use of weapons, 2024



## Jonny Green The Young Thief, 2024



Signed Acrylic on linen 40.5 x 30.5 x 2 cm

### Jonny Green Sherpa and dog with runes, 2024



Signed Acrylic on linen 50.5 x 50.5 x 2 cm 19 7/8 x 19 7/8 x 3/4 in

### Jonny Green Young Shaman demon jacket, 2024



#### Jonny Green Young father, 2024



#### Jonny Green Smoke ritual, 2024



Signed Acrylic on linen 40.5 x 30.5 x 2 cm

### Jody DeSchutter Darwins acid 2, 2024



### Jody DeSchutter Darwins acid, 2024



### Jody DeSchutter Darwins acid 3, 2024



### Jody DeSchutter Darwins acid 1, 2024



### Jody DeSchutter A mirage that perceived itself, 2024



signed Oil on panel 102 x 140 x 4.7 cm 40 1/8 x 55 1/8 x 1 7/8 in

james Alec Hardy "2001001", 2020



Signed Mixed Media Print Collage 100 x 1