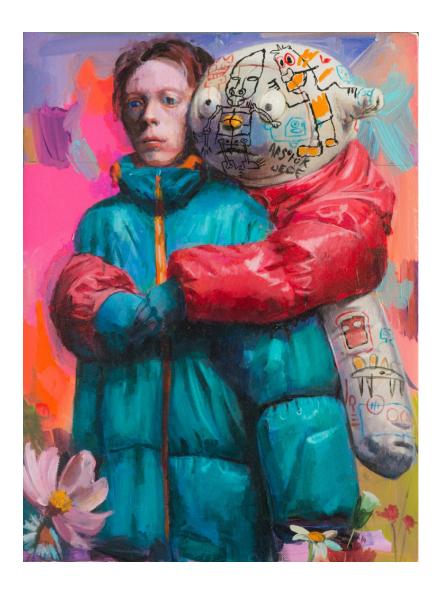

gned Acrylic on linen 40.5 x 30.5 x 2 cm 16 x 12 x 3/4 in

#### Jonny Green *Hazmat,* 2024



Signed Acrylic on linen 50.5 x 50.5 x 2 cm 19 7/8 x 19 7/8 x 3/4 in

#### Jonny Green *Meat Hat,* 2025



Signed Acrylic on linen 50.5 x 50.5 x 2 cm 19 7/8 x 19 7/8 x 3/4 in

### Jonny Green Father and child, 2024



### Jonny Green *Skull bunny,* 2025



Signed Acrylic on linen 50.5 x 50.5 x 2 cm 19 7/8 x 19 7/8 x 3/4 in

### Jonny Green *The Devils Crayon*, 2024



### Jonny Green The use of weapons, 2024



## Jonny Green The Young Thief, 2024



Signed Acrylic on linen 40.5 x 30.5 x 2 cm

### Jonny Green Sherpa and dog with runes, 2024



Signed Acrylic on linen 50.5 x 50.5 x 2 cm 19 7/8 x 19 7/8 x 3/4 in

### Jonny Green Young Shaman demon jacket, 2024



#### Jonny Green Young father, 2024



#### Jonny Green Smoke ritual, 2024



Signed Acrylic on linen 40.5 x 30.5 x 2 cm

### Jody DeSchutter Darwins acid 2, 2024



### Jody DeSchutter Darwins acid, 2024



### Jody DeSchutter Darwins acid 3, 2024



### Jody DeSchutter Darwins acid 1, 2024



### Jody DeSchutter A mirage that perceived itself, 2024



signed Oil on panel 102 x 140 x 4.7 cm 40 1/8 x 55 1/8 x 1 7/8 in

james Alec Hardy "2001001", 2020



Signed Mixed Media Print Collage 100 x 120 x 2 cm 39 3/8 x 47 1/4 x 3/4 in

### Evangelia Dimitrakopoulou *Thyromantificate*, 2024



Signed Resin, perspex, steel, LED lights 16 1/2 x 11 3/8 x 8 1/4 in 42 x 29 x 21 cm