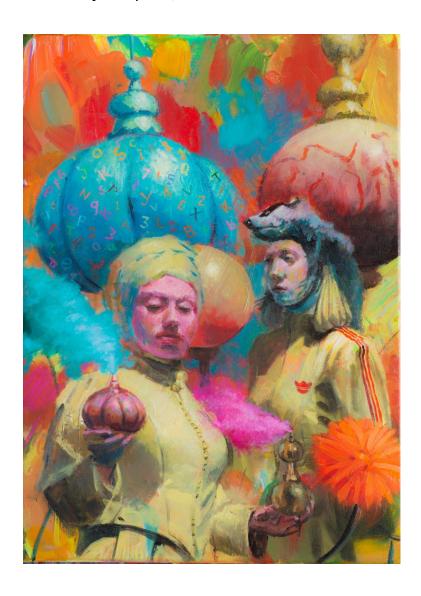

### Jonny Green Sherpa and dog with runes, 2024

Signed Acrylic on linen 50.5 x 50.5 x 2 cm 19 7/8 x 19 7/8 x 3/4 in