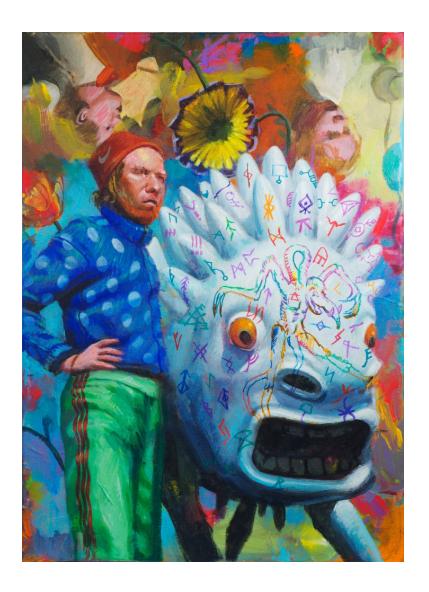

#### Jonny Green *Hazmat,* 2024

Signed Acrylic on linen 50.5 x 50.5 x 2 cm 19 7/8 x 19 7/8 x 3/4 in