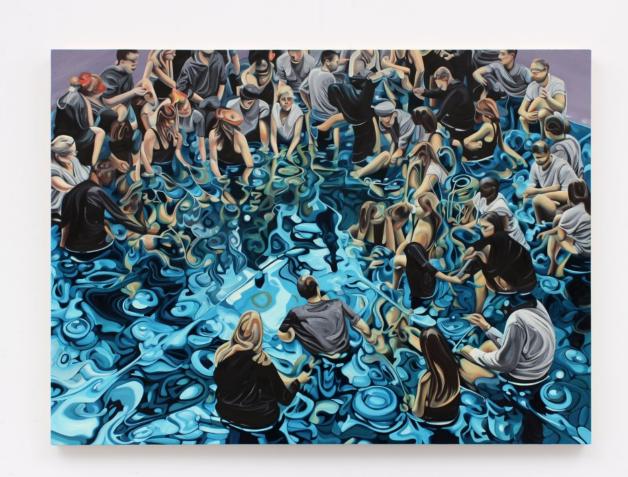

Jody DeSchutter
Darwins acid 1, 2024
Signed
Oil on Wood panel
30.8 x 30.8 x 4.7 cm
12 1/8 x 12 1/8 x 1 7/8 in

Jody DeSchutter
A mirage that perceived itself, 2024 signed
Oil on panel
102 x 140 x 4.7 cm
40 1/8 x 55 1/8 x 1 7/8 in

### Jody DeSchutter A mirage that perceived itself, 2024

signed Oil on panel 102 x 140 x 4.7 cm 40 1/8 x 55 1/8 x 1 7/8 in

james Alec Hardy "2001001", 2020

Signed Mixed Media Print Collage 100 x 120 x 2 cm 39 3/8 x 47 1/4 x 3/4 in