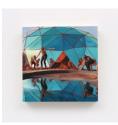

Jody DeSchutter
Darwins acid 1, 2024
Signed
Oil on Wood panel
30.8 x 30.8 x 4.7 cm
12 1/8 x 12 1/8 x 1 7/8 in

Jody DeSchutter
A mirage that perceived itself, 2024 signed
Oil on panel
102 x 140 x 4.7 cm
40 1/8 x 55 1/8 x 1 7/8 in

### Jody DeSchutter A mirage that perceived itself, 2024

signed Oil on panel 102 x 140 x 4.7 cm 40 1/8 x 55 1/8 x 1 7/8 in

james Alec Hardy "2001001", 2020

Signed Mixed Media Print Collage 100 x 120 x 2 cm 39 3/8 x 47 1/4 x 3/4 in