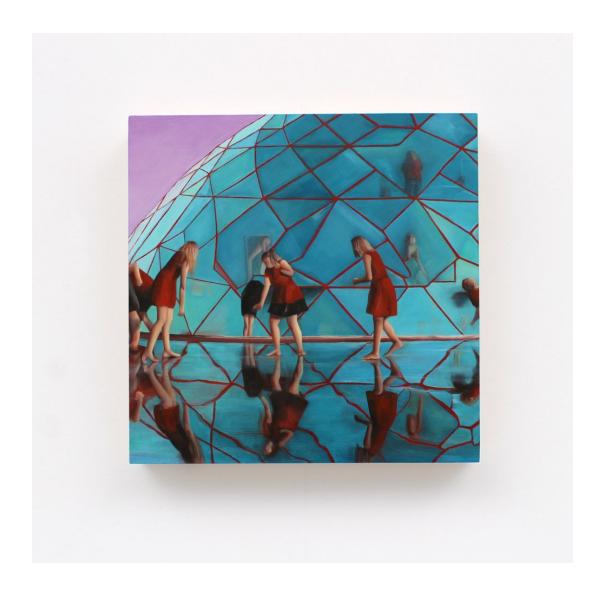

c on linen 50.5 x 50.5 x 2 cm 19 7/8 x 19 7/8 x 3/4 in

### Jonny Green Father and child, 2024



### Jonny Green *Skull bunny,* 2025



Signed Acrylic on linen 50.5 x 50.5 x 2 cm 19 7/8 x 19 7/8 x 3/4 in

### Jonny Green *The Devils Crayon*, 2024



### Jonny Green The use of weapons, 2024



## Jonny Green The Young Thief, 2024



Signed Acrylic on linen 40.5 x 30.5 x 2 cm

### Jonny Green Sherpa and dog with runes, 2024



Signed Acrylic on linen 50.5 x 50.5 x 2 cm 19 7/8 x 19 7/8 x 3/4 in

### Jonny Green Young Shaman demon jacket, 2024



#### Jonny Green Young father, 2024



#### Jonny Green Smoke ritual, 2024



Signed Acrylic on linen 40.5 x 30.5 x 2 cm

### Jody DeSchutter Darwins acid 2, 2024



### Jody DeSchutter Darwins acid, 2024



### Jody DeSchutter Darwins acid 3, 2024



### Jody DeSchutter Darwins acid 1, 2024



### Jody DeSchutter A mirage that perceived itself, 2024



signed Oil on panel 102 x 140 x 4.7 cm 40 1/8 x 55 1/8 x 1 7/8 in

james Alec Hardy "2001001", 2020



Signed Mixed Media Print Collage 100 x 120 x 2 cm 39 3/8 x 47 1/4 x 3/4 in

### Evangelia Dimitrakopoulou *Thyromantificate*, 2024



Signed Resin, perspex, steel, LED lights 16 1/2 x 11 3/8 x 8 1/4 in 42 x 29 x 21 cm