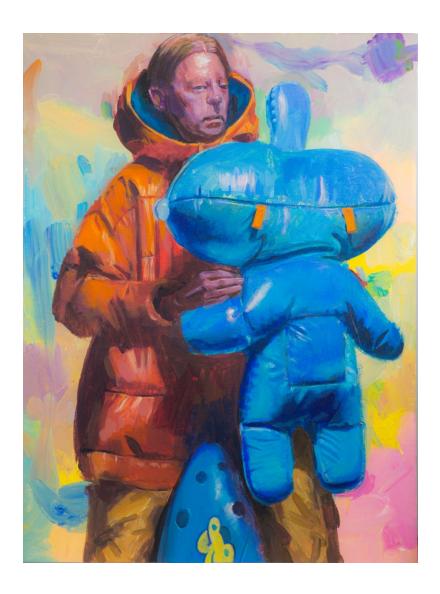

#### Jonny Green *Hazmat,* 2024

Signed Acrylic on linen 50.5 x 50.5 x 2 cm 19 7/8 x 19 7/8 x 3/4 in