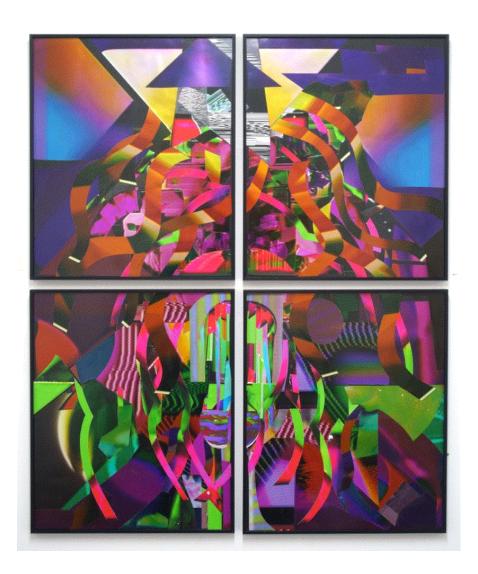

james Alec Hardy "2001001", 2020 Signed Mixed Media Print Collage 100 x 120 x 2 cm 39 3/8 x 47 1/4 x 3/4 in

Evangelia Dimitrakopoulou Thyromantificate, 2024 Signed Resin, perspex, steel, LED lights 16 1/2 x 11 3/8 x 8 1/4 in 42 x 29 x 21 cm

### Jody DeSchutter A mirage that perceived itself, 2024

signed Oil on panel 102 x 140 x 4.7 cm 40 1/8 x 55 1/8 x 1 7/8 in

james Alec Hardy "2001001", 2020

Signed Mixed Media Print Collage 100 x 120 x 2 cm 39 3/8 x 47 1/4 x 3/4 in