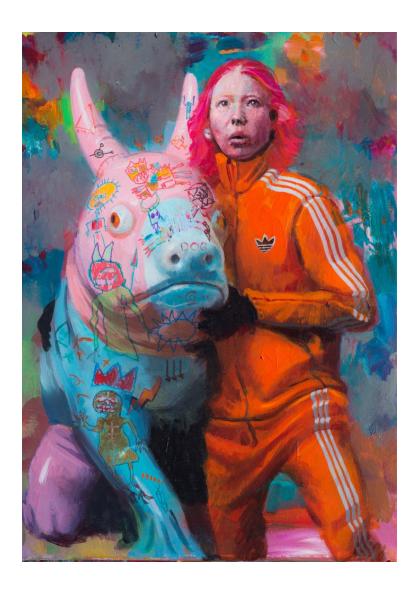

#### Jonny Green *Hazmat,* 2024

Signed Acrylic on linen 50.5 x 50.5 x 2 cm 19 7/8 x 19 7/8 x 3/4 in