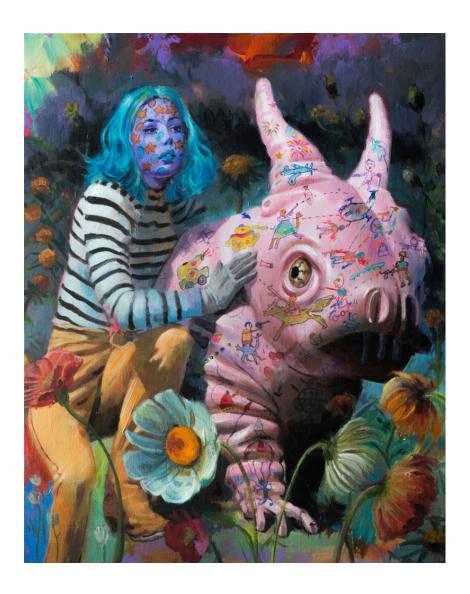

### Jonny Green *Girl with Tartigrade*, 2024

Signed Acrylic on linen 50.5 x 50.5 x 2 cm 19 7/8 x 19 7/8 x 3/4 in