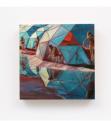

Jody DeSchutter
Darwins acid 1, 2024
Signed
Oil on Wood panel
30.8 x 30.8 x 4.7 cm
12 1/8 x 12 1/8 x 1 7/8 in

Jody DeSchutter
A mirage that perceived itself, 2024 signed
Oil on panel
102 x 140 x 4.7 cm
40 1/8 x 55 1/8 x 1 7/8 in

### Jody DeSchutter A mirage that perceived itself, 2024

signed Oil on panel 102 x 140 x 4.7 cm 40 1/8 x 55 1/8 x 1 7/8 in

james Alec Hardy "2001001", 2020

Signed Mixed Media Print Collage 100 x 120 x 2 cm 39 3/8 x 47 1/4 x 3/4 in