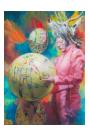

### Jonny Green *Girl with Tartigrade*, 2024

Signed Acrylic on linen 50.5 x 50.5 x 2 cm 19 7/8 x 19 7/8 x 3/4 in