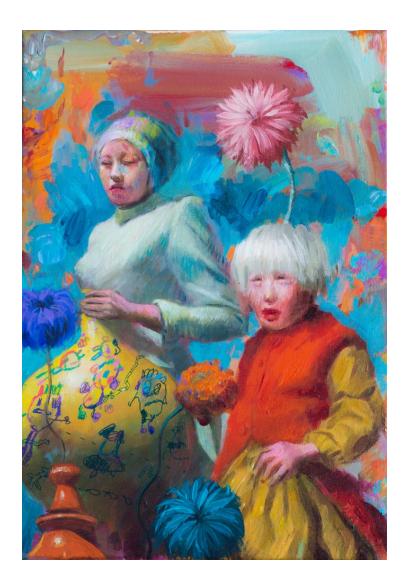

### Jonny Green *Girl with Tartigrade*, 2024

Signed Acrylic on linen 50.5 x 50.5 x 2 cm 19 7/8 x 19 7/8 x 3/4 in