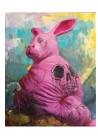

### Jonny Green *Skull bunny,* 2025

Signed Acrylic on linen 50.5 x 50.5 x 2 cm 19 7/8 x 19 7/8 x 3/4 in