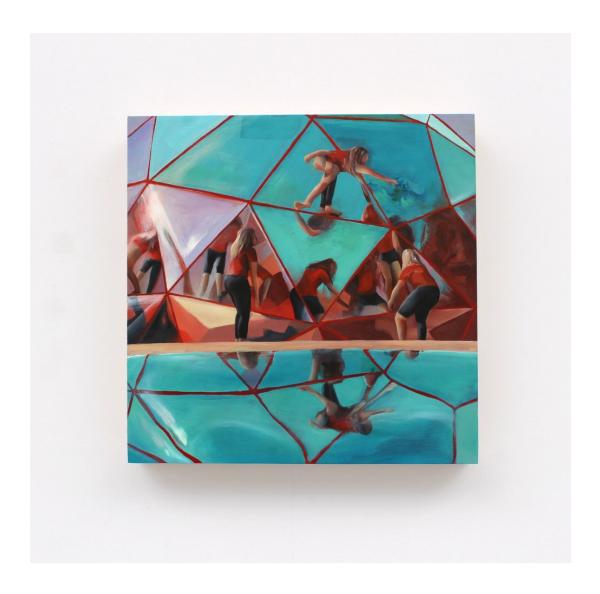

onny Green *Meat Hat,* 2025



Signed Acrylic on linen 50.5 x 50.5 x 2 cm 19 7/8 x 19 7/8 x 3/4 in

### Jonny Green Father and child, 2024



### Jonny Green *Skull bunny,* 2025



Signed Acrylic on linen 50.5 x 50.5 x 2 cm 19 7/8 x 19 7/8 x 3/4 in

### Jonny Green *The Devils Crayon*, 2024



### Jonny Green The use of weapons, 2024



## Jonny Green The Young Thief, 2024



Signed Acrylic on linen 40.5 x 30.5 x 2 cm

### Jonny Green Sherpa and dog with runes, 2024



Signed Acrylic on linen 50.5 x 50.5 x 2 cm 19 7/8 x 19 7/8 x 3/4 in

### Jonny Green Young Shaman demon jacket, 2024



#### Jonny Green Young father, 2024



#### Jonny Green Smoke ritual, 2024



Signed Acrylic on linen 40.5 x 30.5 x 2 cm

### Jody DeSchutter Darwins acid 2, 2024



### Jody DeSchutter Darwins acid, 2024



### Jody DeSchutter Darwins acid 3, 2024



### Jody DeSchutter Darwins acid 1, 2024



### Jody DeSchutter A mirage that perceived itself, 2024



signed Oil on panel 102 x 140 x 4.7 cm 40 1/8 x 55 1/8 x 1 7/8 in

james Alec Hardy "2001001", 2020



Signed Mixed Media Print Collage 100 x 120 x 2 cm 39 3/8 x 47 1/4 x 3/4 in

### Evangelia Dimitrakopoulou *Thyromantificate*, 2024



Signed Resin, perspex, steel, LED lights 16 1/2 x 11 3/8 x 8 1/4 in 42 x 29 x 21 cm