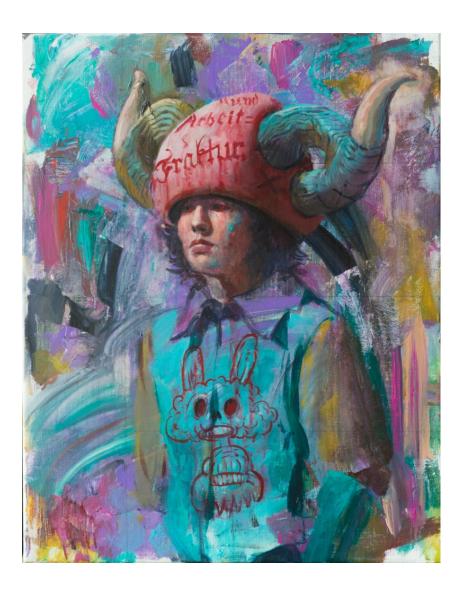

#### Jonny Green *Meat Hat,* 2025

Signed Acrylic on linen 50.5 x 50.5 x 2 cm 19 7/8 x 19 7/8 x 3/4 in