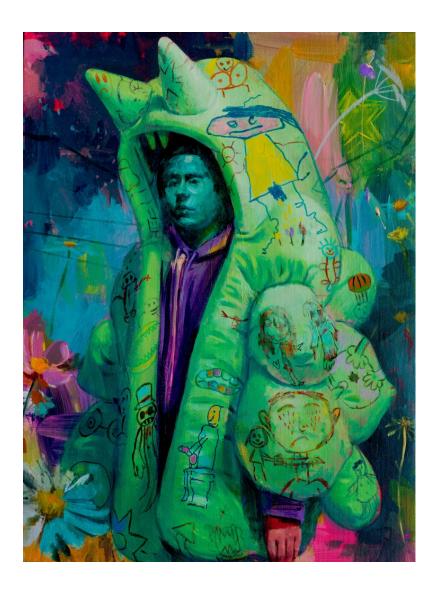

### Jonny Green Join Us, 2024



Signed Acrylic on linen 40.5 x 30.5 x 2 cm 16 x 12 x 3/4 in

#### Jonny Green *Hazmat,* 2024



Signed Acrylic on linen 50.5 x 50.5 x 2 cm 19 7/8 x 19 7/8 x 3/4 in

#### Jonny Green *Meat Hat,* 2025



Signed Acrylic on linen 50.5 x 50.5 x 2 cm 19 7/8 x 19 7/8 x 3/4 in

### Jonny Green Father and child, 2024



### Jonny Green *Skull bunny,* 2025



Signed Acrylic on linen 50.5 x 50.5 x 2 cm 19 7/8 x 19 7/8 x 3/4 in

### Jonny Green *The Devils Crayon*, 2024



### Jonny Green The use of weapons, 2024



## Jonny Green The Young Thief, 2024



Signed Acrylic on linen 40.5 x 30.5 x 2 cm

### Jonny Green Sherpa and dog with runes, 2024



Signed Acrylic on linen 50.5 x 50.5 x 2 cm 19 7/8 x 19 7/8 x 3/4 in

### Jonny Green Young Shaman demon jacket, 2024



#### Jonny Green Young father, 2024



#### Jonny Green Smoke ritual, 2024



Signed Acrylic on linen 40.5 x 30.5 x 2 cm

### Jody DeSchutter Darwins acid 2, 2024



### Jody DeSchutter Darwins acid, 2024



### Jody DeSchutter Darwins acid 3, 2024



### Jody DeSchutter Darwins acid 1, 2024



### Jody DeSchutter A mirage that perceived itself, 2024



signed Oil on panel 102 x 140 x 4.7 cm 40 1/8 x 55 1/8 x 1 7/8 in

james Alec Hardy "2001001", 2020



Signed Mixed Media Print Collage 100 x 120 x 2 cm 39 3/8 x 47 1/4 x 3/4 in

### Evangelia Dimitrakopoulou *Thyromantificate*, 2024



Signed Resin, perspex, steel, LED lights 16 1/2 x 11 3/8 x 8 1/4 in 42 x 29 x 21 cm