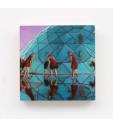

### Evangelia Dimitrakopoulou *Thyromantificate*, 2024

Signed Resin, perspex, steel, LED lights 16 1/2 x 11 3/8 x 8 1/4 in 42 x 29 x 21 cm