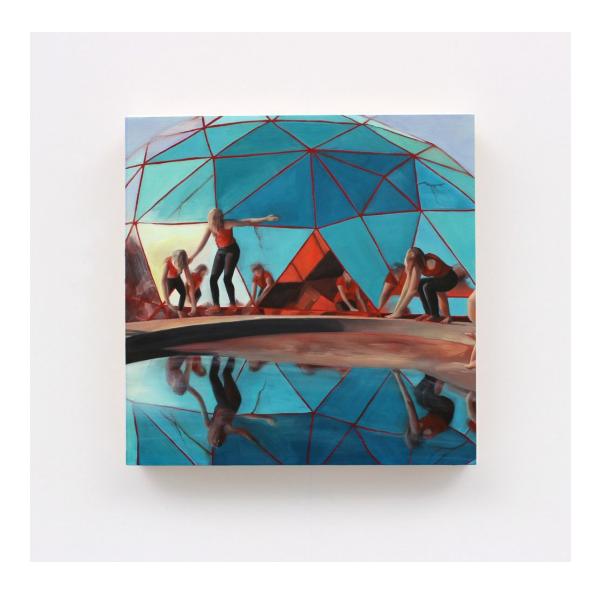

Jody DeSchutter
Darwins acid 1, 2024
Signed
Oil on Wood panel
30.8 x 30.8 x 4.7 cm
12 1/8 x 12 1/8 x 1 7/8 in

Jody DeSchutter
A mirage that perceived itself, 2024 signed
Oil on panel
102 x 140 x 4.7 cm
40 1/8 x 55 1/8 x 1 7/8 in

### Jody DeSchutter A mirage that perceived itself, 2024

signed Oil on panel 102 x 140 x 4.7 cm 40 1/8 x 55 1/8 x 1 7/8 in

james Alec Hardy "2001001", 2020

Signed Mixed Media Print Collage 100 x 120 x 2 cm 39 3/8 x 47 1/4 x 3/4 in