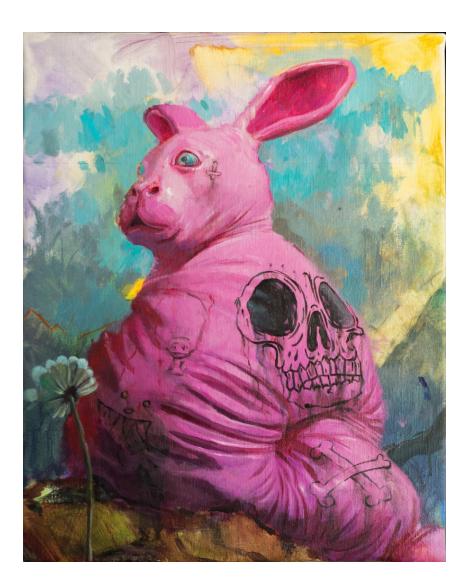

### Jonny Green *Skull bunny,* 2025

Signed Acrylic on linen 50.5 x 50.5 x 2 cm 19 7/8 x 19 7/8 x 3/4 in