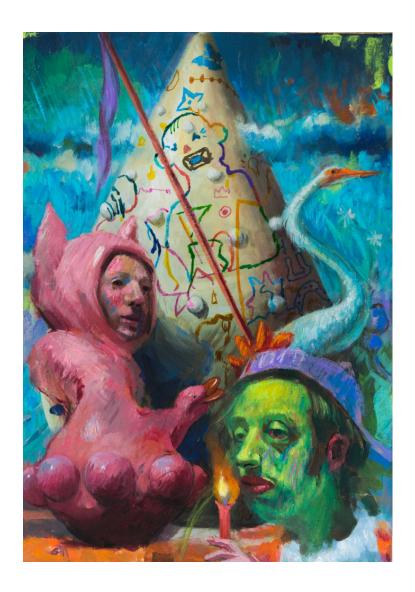

1/8 x 1 7/8 in



Jody DeSchutter
Darwins acid 3, 2024
Signed
Oil on Wood panel
30.8 x 30.8 x 4.7 cm
12 1/8 x 12 1/8 x 1 7/8 in



Jody DeSchutter
Darwins acid 1, 2024
Signed
Oil on Wood panel
30.8 x 30.8 x 4.7 cm
12 1/8 x 12 1/8 x 1 7/8 in



Jody DeSchutter
A mirage that perceived itself, 2024 signed
Oil on panel
102 x 140 x 4.7 cm
40 1/8 x 55 1/8 x 1 7/8 in



james Alec Hardy "2001001", 2020 Signed Mixed Media Print Collage 100 x 120 x 2 cm 39 3/8 x 47 1/4 x 3/4 in



Evangelia Dimitrakopoulou Thyromantificate, 2024 Signed Resin, perspex, steel, LED lights 16 1/2 x 11 3/8 x 8 1/4 in 42 x 29 x 21 cm

### Jonny Green *Ceremony*, 2024



### Jonny Green *Girl with Tartigrade*, 2024



Signed Acrylic on linen 50.5 x 50.5 x 2 cm 19 7/8 x 19 7/8 x 3/4 in

### Jonny Green *Ayahuasca*, 2024



#### Jonny Green *Hay Fever,* 2024



### Jonny Green Cropduster (Fuck Nature), 2025



Signed Acrylic on linen 50.5 x 40.5 x 2 cm 19 7/8 x 16 x 3/4 in

### Jonny Green Girl with tattooed dog, 2024



### Jonny Green Join Us, 2024



Signed Acrylic on linen 40.5 x 30.5 x 2 cm 16 x 12 x 3/4 in

#### Jonny Green *Hazmat,* 2024



Signed Acrylic on linen 50.5 x 50.5 x 2 cm 19 7/8 x 19 7/8 x 3/4 in

#### Jonny Green *Meat Hat,* 2025



Signed Acrylic on linen 50.5 x 50.5 x 2 cm 19 7/8 x 19 7/8 x 3/4 in

### Jonny Green Father and child, 2024



### Jonny Green *Skull bunny,* 2025



Signed Acrylic on linen 50.5 x 50.5 x 2 cm 19 7/8 x 19 7/8 x 3/4 in

### Jonny Green *The Devils Crayon*, 2024



### Jonny Green The use of weapons, 2024



## Jonny Green The Young Thief, 2024



Signed Acrylic