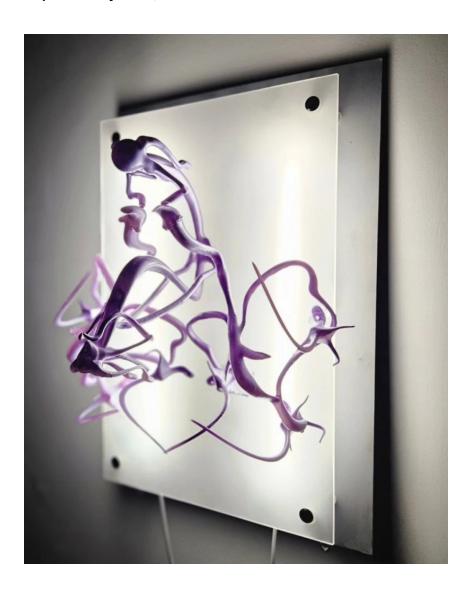

james Alec Hardy "2001001", 2020 Signed Mixed Media Print Collage 100 x 120 x 2 cm 39 3/8 x 47 1/4 x 3/4 in

Evangelia Dimitrakopoulou Thyromantificate, 2024 Signed Resin, perspex, steel, LED lights 16 1/2 x 11 3/8 x 8 1/4 in 42 x 29 x 21 cm

### Evangelia Dimitrakopoulou *Thyromantificate*, 2024

Signed Resin, perspex, steel, LED lights 16 1/2 x 11 3/8 x 8 1/4 in 42 x 29 x 21 cm