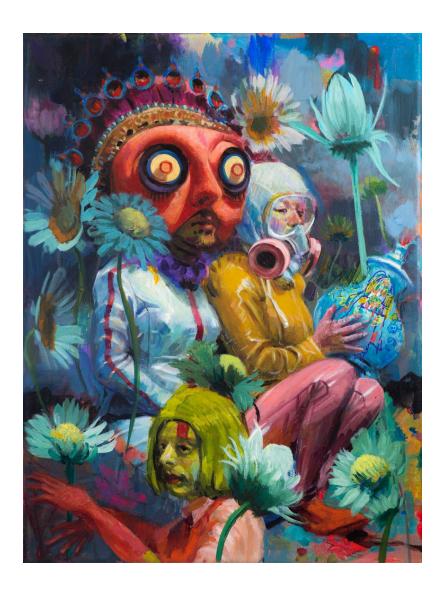

#### Jonny Green *Hazmat,* 2024

Signed Acrylic on linen 50.5 x 50.5 x 2 cm 19 7/8 x 19 7/8 x 3/4 in