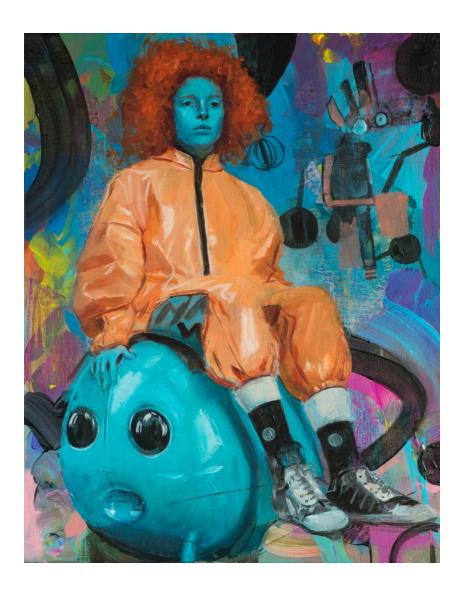

4.7 cm
40 1/8 x 55 1/8 x 1 7/8 in



james Alec Hardy "2001001", 2020 Signed Mixed Media Print Collage 100 x 120 x 2 cm 39 3/8 x 47 1/4 x 3/4 in



Evangelia Dimitrakopoulou Thyromantificate, 2024 Signed Resin, perspex, steel, LED lights 16 1/2 x 11 3/8 x 8 1/4 in 42 x 29 x 21 cm

### Jonny Green *Ceremony*, 2024



### Jonny Green *Girl with Tartigrade*, 2024



Signed Acrylic on linen 50.5 x 50.5 x 2 cm 19 7/8 x 19 7/8 x 3/4 in

### Jonny Green *Ayahuasca*, 2024



#### Jonny Green *Hay Fever,* 2024



### Jonny Green Cropduster (Fuck Nature), 2025



Signed Acrylic on linen 50.5 x 40.5 x 2 cm 19 7/8 x 16 x 3/4 in

### Jonny Green Girl with tattooed dog, 2024



### Jonny Green Join Us, 2024



Signed Acrylic on linen 40.5 x 30.5 x 2 cm 16 x 12 x 3/4 in

#### Jonny Green *Hazmat,* 2024



Signed Acrylic on linen 50.5 x 50.5 x 2 cm 19 7/8 x 19 7/8 x 3/4 in

#### Jonny Green *Meat Hat,* 2025



Signed Acrylic on linen 50.5 x 50.5 x 2 cm 19 7/8 x 19 7/8 x 3/4 in

### Jonny Green Father and child, 2024



### Jonny Green *Skull bunny,* 2025



Signed Acrylic on linen 50.5 x 50.5 x 2 cm 19 7/8 x 19 7/8 x 3/4 in

### Jonny Green *The Devils Crayon*, 2024



### Jonny Green The use of weapons, 2024



## Jonny Green The Young Thief, 2024



Signed Acrylic on linen 40.5 x 30.5 x 2 cm

### Jonny Green Sherpa and dog with runes, 2024



Signed Acrylic on linen 50.5 x 50.5 x 2 cm 19 7/8 x 19 7/8 x 3/4 in

### Jonny Green Young Shaman demon jacket, 2024



#### Jonny Green Young father, 2024



#### Jonny Green Smoke ritual, 2024



Signed Acrylic on linen 40.5 x 30.5 x 2 cm

### Jod