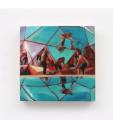

Jody DeSchutter
Darwins acid 1, 2024
Signed
Oil on Wood panel
30.8 x 30.8 x 4.7 cm
12 1/8 x 12 1/8 x 1 7/8 in

Jody DeSchutter
A mirage that perceived itself, 2024 signed
Oil on panel
102 x 140 x 4.7 cm
40 1/8 x 55 1/8 x 1 7/8 in

### Jody DeSchutter A mirage that perceived itself, 2024

signed Oil on panel 102 x 140 x 4.7 cm 40 1/8 x 55 1/8 x 1 7/8 in

james Alec Hardy "2001001", 2020

Signed Mixed Media Print Collage 100 x 120 x 2 cm 39 3/8 x 47 1/4 x 3/4 in