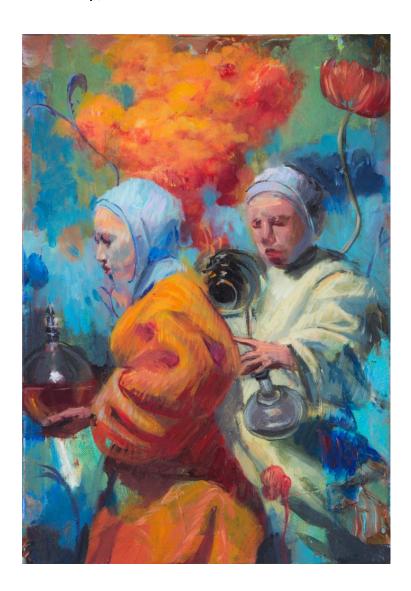

Jonny Green
Young father, 2024
Signed
Acrylic on linen
40.5 x 30.5 x 2 cm
16 x 12 x 3/4 in

Jonny Green Smoke ritual, 2024 Signed Acrylic on linen 40.5 x 30.5 x 2 cm

Jody DeSchutter
Darwins acid 2, 2024
Signed
Oil on Wood panel
30.8 x 30.8 x 4.7 cm
12 1/8 x 12 1/8 x 1 7/8 in

#### Jonny Green Smoke ritual, 2024

Signed Acrylic on linen 40.5 x 30.5 x 2 cm