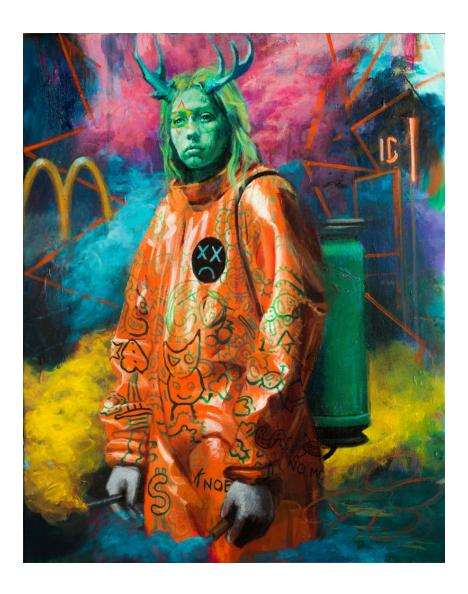

30.8 x 4.7 cm
12 1/8 x 12 1/8 x 1 7/8 in



Jody DeSchutter
Darwins acid 1, 2024
Signed
Oil on Wood panel
30.8 x 30.8 x 4.7 cm
12 1/8 x 12 1/8 x 1 7/8 in



Jody DeSchutter
A mirage that perceived itself, 2024 signed
Oil on panel
102 x 140 x 4.7 cm
40 1/8 x 55 1/8 x 1 7/8 in



james Alec Hardy "2001001", 2020 Signed Mixed Media Print Collage 100 x 120 x 2 cm 39 3/8 x 47 1/4 x 3/4 in



Evangelia Dimitrakopoulou Thyromantificate, 2024 Signed Resin, perspex, steel, LED lights 16 1/2 x 11 3/8 x 8 1/4 in 42 x 29 x 21 cm

### Jonny Green *Ceremony*, 2024



### Jonny Green *Girl with Tartigrade*, 2024



Signed Acrylic on linen 50.5 x 50.5 x 2 cm 19 7/8 x 19 7/8 x 3/4 in

### Jonny Green *Ayahuasca*, 2024



#### Jonny Green *Hay Fever,* 2024



### Jonny Green Cropduster (Fuck Nature), 2025



Signed Acrylic on linen 50.5 x 40.5 x 2 cm 19 7/8 x 16 x 3/4 in

### Jonny Green Girl with tattooed dog, 2024



### Jonny Green Join Us, 2024



Signed Acrylic on linen 40.5 x 30.5 x 2 cm 16 x 12 x 3/4 in

#### Jonny Green *Hazmat,* 2024



Signed Acrylic on linen 50.5 x 50.5 x 2 cm 19 7/8 x 19 7/8 x 3/4 in

#### Jonny Green *Meat Hat,* 2025



Signed Acrylic on linen 50.5 x 50.5 x 2 cm 19 7/8 x 19 7/8 x 3/4 in

### Jonny Green Father and child, 2024



### Jonny Green *Skull bunny,* 2025



Signed Acrylic on linen 50.5 x 50.5 x 2 cm 19 7/8 x 19 7/8 x 3/4 in

### Jonny Green *The Devils Crayon*, 2024



### Jonny Green The use of weapons, 2024



## Jonny Green The Young Thief, 2024



Signed Acrylic on linen 40.5 x 30.5 x 2 cm

### Jonny Green Sherpa and dog with runes, 2024



Signed